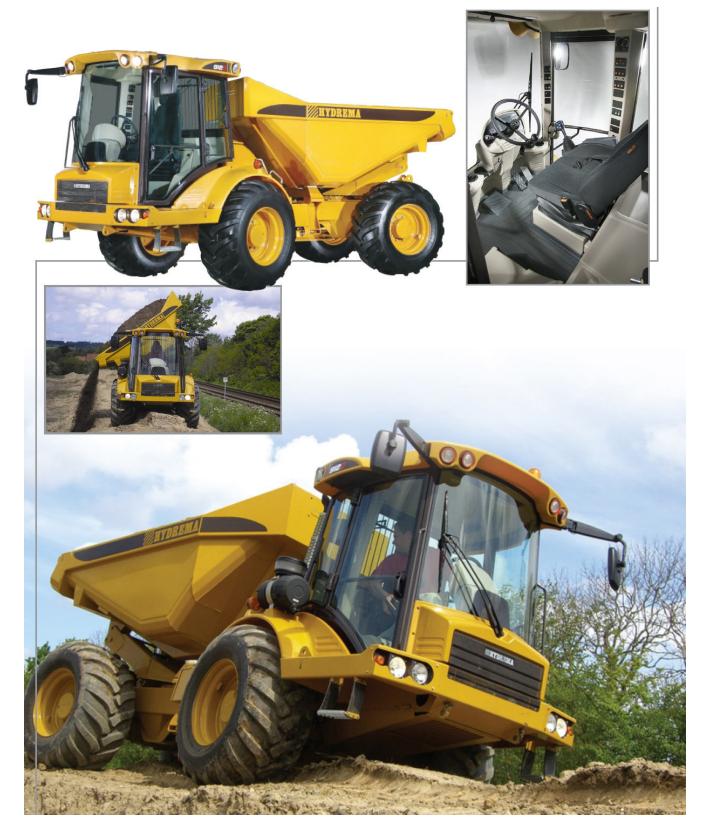

## HYDREMA 912D ARTICULATED DUMP TRUCK

The HYDREMA 912D is a small, articulated dump truck, which is a successful niche product in the international marked. And the only one of it's kind. 912D is the most compact dump truck on the marked and the extremely low weight contributes to the fact, that it can be driven fully loaded on public road. The small dump truck furthermore has excellent off road-capabilities, due to the specially designed articulated geometry.

Specific details in the 912D secure the driver a pleasant everyday experience of driving and working the dump truck. Special ergonomic needs have been met through adjustable steering wheel, easy and accessible maneuvering, low vibration level and low noise level in the suspended cabin.

As special feature to the driver a completely new interlace has been developed for this machine. It is build around an embedded PC-solution with Windows software and a 6,4" TFT display. This specific dashboard was nominated as three-star Europe-News at the HI-Fair in Denmark in the year of launch, 2007. In the future this interface opens the possibility of online contact with the machines, which would come in handy in service questions or likewise. This interface, with integrated rear-view camera, has a lot of opportunities concerning updates and expansion of the software. This kind of interface is new for these types of machines, and in the marked in general, and eases the day of the driver.

The 912D is the perfect vehicle for tasks were low ground pressure is a must and flexibility and maneuverability is wished for. Therefore golf courses, building sites and rental companies, as an example, take advantage of the 912D Articulated Dump Truck. Furthermore it is extremely capable in very rough terrain as deep mud. The machine is build around some of the most well known components in the market giving minimum downtime and ultra low maintenance costs.